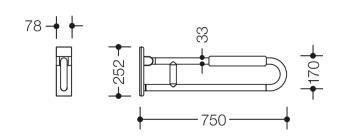

Similar picture Dimensions in mm

## **Properties**

Range 801 mobile hinged support rail

- · fitted with a black arm pad
- · two parallel rails running one above the other joined by a connecting bend
- for holding on to and providing support
- · weight capacity 100 kg
- · with continuous, corrosion resistant steel core
- · can be folded upwards and, folded downwards with braking mechanism
- for mobile use
- for easy and flexible retrofitting on existing, preassembled mounting plate 950.50.016, must be ordered separately
- · toolless and quick installation by simple attachment of the mobile hinged support rail
- secured by fixing screw to prevent unintentional removal
- 750 mm projection, 252 mm high and 78 mm wide, 33 mm rail diameter
- arm pad made of PUR integral foam, length 295 mm
- made of high-quality polyamide by HEWI colour table
- toilet paper holder upgrade kit 801.50.011 and toilet flushing mechanism (radio) upgrade kit 801.50.060 for retrofitting
- produced in accordance with CE- and UKCA-Regulation (EU) 2017/745 on medical devices