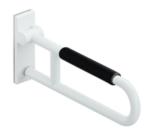

## **Properties**

Range 801 mobile hinged support rail

- · fitted with a black arm pad
- · two parallel rails running one above the other joined by a connecting bend
- for holding on to and providing support
- · weight capacity 100 kg
- · with continuous, corrosion resistant steel core
- · can be folded upwards and, folded downwards with braking mechanism
- for mobile use
- for easy and flexible retrofitting on existing, preassembled mounting plate 950.50.016, must be ordered separately
- · toolless and quick installation by simple attachment of the mobile hinged support rail
- secured by fixing screw to prevent unintentional removal
- 750 mm projection, 252 mm high and 78 mm wide, 33 mm rail diameter
- arm pad made of PUR integral foam, length 295 mm
- made of high-quality polyamide by HEWI colour table
- toilet paper holder upgrade kit 801.50.011 and toilet flushing mechanism (radio) upgrade kit 801.50.060 for retrofitting
- produced in accordance with CE- and UKCA-Regulation (EU) 2017/745 on medical devices