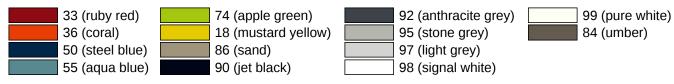

16, must be ordered separately
- · toolless and quick installation by simple attachment of the mobile hinged support rail
- secured by fixing screw to prevent unintentional removal
- 750 mm projection, 252 mm high and 78 mm wide, 33 mm rail diameter
- arm pad made of PUR integral foam, length 295 mm
- made of high-quality polyamide by HEWI colour table
- toilet paper holder upgrade kit 801.50.011 and toilet flushing mechanism (radio) upgrade kit 801.50.060 for retrofitting
- produced in accordance with CE- and UKCA-Regulation (EU) 2017/745 on medical devices

Telephon: +49 5691 82-0

Fax: +49 5691 82-319

 fulfils the requirements applicable in Belgium (CWATUPE, WVG Vlaanderen) in respect of the projection of the hinged support rail on the toilet

## Certificates



## Colours / Surfaces