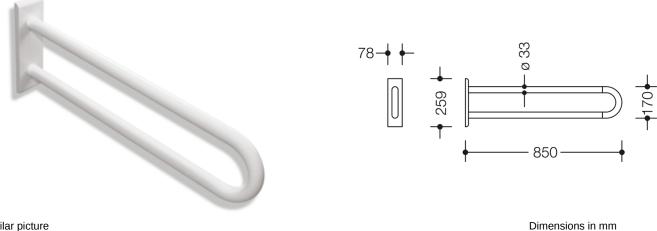

Similar picture

## **Properties**

Range 801 Stationary support

- two parallel rails running one above the other joined by a connecting bend
- for holding on to and providing support
- weight capacity 100 kg ٠
- with continuous, corrosion resistant steel core and wall plate made of polyamide with integrated steel core ٠
- for wall mounting with wall-specific HEWI fixing material ٠
- sealing tape for sealing the fixing points is included in the scope of supply •
- concealed fixing
- 850 mm projection, 259 mm high and 78 mm deep, 33 mm rail diameter
- made of high-quality polyamide according to HEWI colour chart
- toilet roll holder 801.50.011, WC flushing mechanism (radio-controlled) 801.50.060 and floor supports • 950.50.021XA and 950.50.023XA for retrofitting
- produced in accordance with CE- and UKCA-Regulation (EU) 2017/745 on medical devices