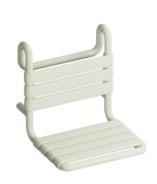

## **Properties**

Range 801 Removable hanging seat

- · made of rails, seat and back slats
- · with continuous, corrosion resistant steel core
- · used as a removable seat in the shower area
- maximum weight capacity 150 kg
- for hanging on shower grab rails and support rails, rail diameter 33 mm
- 450 mm wide, 472 mm high, 500 mm deep, seat 450 mm wide, 354 mm deep, seat slats 60 mm wide
- made of high-quality matt polyamide in HEWI colours 99 (pure white), 98 (signal white), 97 (light grey), 95 (stone grey) and 92 (anthracite grey)
- A detailed list of possible combinations of hand rails, L-shaped rails and shower handrails with matching hanging seats can be found in our online catalogue in the download area of the respective product.