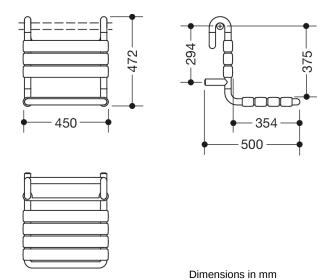

## **Properties**

Range 801 Removable hanging seat

- · made of rails, seat and back slats
- · with continuous, corrosion resistant steel core
- · used as a removable seat in the shower area
- maximum weight capacity 150 kg
- for hanging on shower grab rails and support rails, rail diameter 33 mm
- 450 mm wide, 472 mm high, 500 mm deep, seat 450 mm wide, 354 mm deep, seat slats 60 mm wide
- made of high-quality matt polyamide in HEWI colours 99 (pure white), 98 (signal white), 97 (light grey), 95 (stone grey) and 92 (anthracite grey)
- A detailed list of possible combinations of hand rails, L-shaped rails and shower handrails with matching hanging seats can be found in our online catalogue in the download area of the respective product.