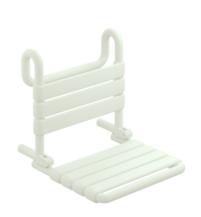

## **Properties**

Range 801 Removable hanging seat (foldable)

- · made of rails, seat and back slats
- · with continuous, corrosion resistant steel core
- with space-saving fold-up seat
- used as a removable seat in the shower area
- · maximum weight capacity 150 kg
- for hanging on shower grab rails and support rails, rail diameter 33 mm
- 450 mm wide, 474 mm high and 504 mm deep, seat 358 mm deep, seat slats 60 mm wide