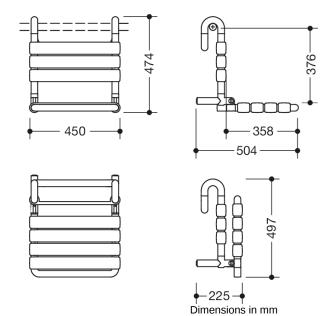

## **Properties**

Range 801 Removable hanging seat (foldable)

- · made of rails, seat and back slats
- · with continuous, corrosion resistant steel core
- with space-saving fold-up seat
- used as a removable seat in the shower area
- · maximum weight capacity 150 kg
- for hanging on shower grab rails and support rails, rail diameter 33 mm
- 450 mm wide, 474 mm high and 504 mm deep, seat 358 mm deep, seat slats 60 mm wide