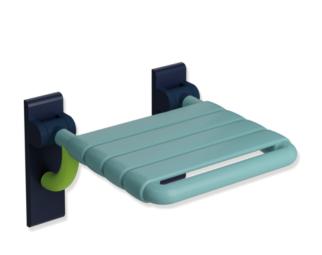

## **Properties**

Series 801 ICONIC Folding Seat

- three-coloured folding seat
- · Made of matt polyamide
- Seat: 55 (aqua blue), Wall plate: 50 (steel blue), Bend: 74 (apple green)
- Made of rails and seat elements
- · Used for safe sitting in the shower area
- · Maximum weight capacity 150 kg
- With space-saving fold-up seat
- For wall mounting with wall-specific HEWI mounting material
- · Concealed mounting
- Width 378 mm, Depth 408 mm
- Seat elements 55 mm in width
- · With corrosion-resistant steel core
- · Wall plates made of polyamide with integrated steel core