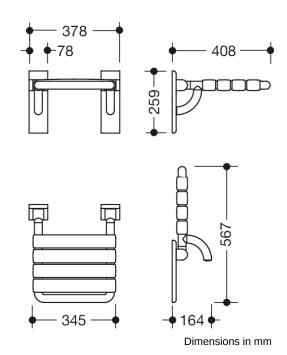

## **Properties**

Series 801 ICONIC Folding Seat

- three-coloured folding seat
- · Made of matt polyamide
- Seat: 55 (aqua blue), Wall plate: 50 (steel blue), Bend: 74 (apple green)
- Made of rails and seat elements
- · Used for safe sitting in the shower area
- · Maximum weight capacity 150 kg
- With space-saving fold-up seat
- For wall mounting with wall-specific HEWI mounting material
- · Concealed mounting
- Width 378 mm, Depth 408 mm
- Seat elements 55 mm in width
- · With corrosion-resistant steel core
- · Wall plates made of polyamide with integrated steel core