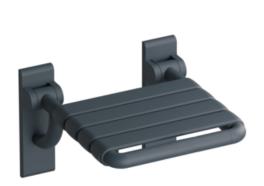

## **Properties**

Range 801 Hinged seat

- · made of rails and seat slats
- · with continuous, corrosion resistant steel core
- · can be folded up
- · adjustable seat tilt
- · used for safe sitting in the shower area
- maximum weight capacity 150 kg
- wall mounting plate made of polyamide with integrated steel core
- mounting on the wall with HEWI wall-specific fixing material made of stainless steel

Telephon: +49 5691 82-0

Fax: +49 5691 82-319

- 378 mm wide, 408 mm deep
- · seat slats 55 mm wide
- made of high-quality matt polyamide in HEWI colours 99 (pure white), 98 (signal white), 97 (light grey), 95 (stone grey) and 92 (anthracite grey)