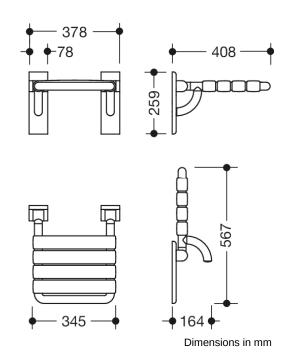

## **Properties**

Range 801 Hinged seat

- · made of rails and seat slats
- · with continuous, corrosion resistant steel core
- · can be folded up
- · adjustable seat tilt
- · used for safe sitting in the shower area
- maximum weight capacity 150 kg
- wall mounting plate made of polyamide with integrated steel core
- mounting on the wall with HEWI wall-specific fixing material made of stainless steel

Telephon: +49 5691 82-0

Fax: +49 5691 82-319

- 378 mm wide, 408 mm deep
- · seat slats 55 mm wide
- made of high-quality matt polyamide in HEWI colours 99 (pure white), 98 (signal white), 97 (light grey), 95 (stone grey) and 92 (anthracite grey)