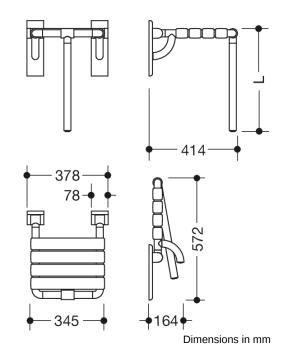

## **Properties**

Range 801 Hinged seat

- · made of rails and seat slats
- · with continuous, corrosion resistant steel core
- with made-to-measure floor support for absorbing vertical application of force
- can be folded up
- · adjustable seat tilt
- · used for safe sitting in the shower area
- · maximum weight capacity 150 kg
- · wall mounting plate made of polyamide with integrated steel core
- mounting on the wall with HEWI wall-specific fixing material made of stainless steel

Telefon: +49 5691 82-0

Telefax: +49 5691 82-319

- 378 mm wide, 414 mm deep
- · seat slats 55 mm wide
- made of high-quality matt polyamide in HEWI colours 99 (pure white), 98 (signal white), 97 (light grey), 95 (stone grey) and 92 (anthracite grey)
- floor support made to measure for seat heights up to 672 mm