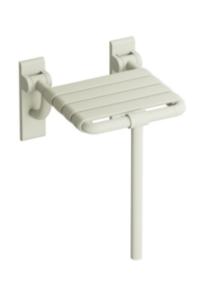

## **Properties**

Range 801 Hinged seat

- · made of rails and seat slats
- · with continuous, corrosion resistant steel core
- with made-to-measure floor support for absorbing vertical application of force
- can be folded up
- · adjustable seat tilt
- · used for safe sitting in the shower area
- · maximum weight capacity 150 kg
- · wall mounting plate made of polyamide with integrated steel core
- mounting on the wall with HEWI wall-specific fixing material made of stainless steel

Telefon: +49 5691 82-0

Telefax: +49 5691 82-319

- 378 mm wide, 414 mm deep
- · seat slats 55 mm wide
- made of high-quality matt polyamide in HEWI colours 99 (pure white), 98 (signal white), 97 (light grey), 95 (stone grey) and 92 (anthracite grey)
- floor support made to measure for seat heights up to 672 mm