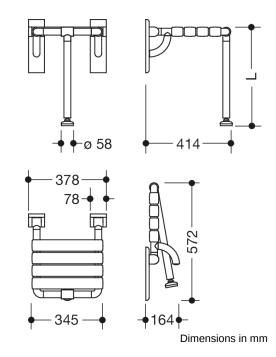

## **Properties**

Range 801 Hinged seat

- made of rails and seat slats
- with continuous, corrosion resistant steel core
- with made-to-measure floor support for absorbing vertical application of force
- with extra large floor mount
- can be folded up
- adjustable seat tilt
- used for safe sitting in the shower area
- maximum weight capacity 150 kg
- · wall mounting plate made of polyamide with integrated steel core
- mounting on the wall with HEWI wall-specific fixing material made of stainless steel
- 378 mm wide, 414 mm deep
- seat slats 55 mm wide
- made of high-quality matt polyamide in HEWI colours 99 (pure white), 98 (signal white), 97 (light grey), 95 (stone grey) and 92 (anthracite grey)
- · floor support made to measure for seat heights up to 672 mm
- · floor support a broad bottomed buffer to protect soft floor coverings