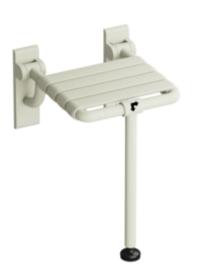

## **Properties**

Range 801 Hinged seat

- made of rails and seat slats
- with continuous, corrosion resistant steel core
- with made-to-measure floor support for absorbing vertical application of force
- with extra large floor mount
- can be folded up
- adjustable seat tilt
- used for safe sitting in the shower area
- maximum weight capacity 150 kg
- · wall mounting plate made of polyamide with integrated steel core
- mounting on the wall with HEWI wall-specific fixing material made of stainless steel
- 378 mm wide, 414 mm deep
- seat slats 55 mm wide
- made of high-quality matt polyamide in HEWI colours 99 (pure white), 98 (signal white), 97 (light grey), 95 (stone grey) and 92 (anthracite grey)
- · floor support made to measure for seat heights up to 672 mm
- · floor support a broad bottomed buffer to protect soft floor coverings