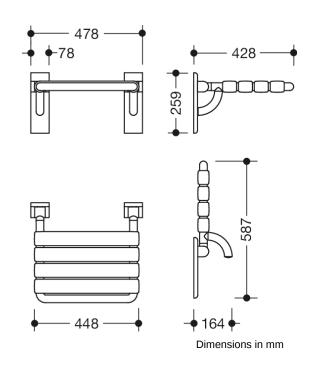

## Properties

Series 801 ICONIC Folding Seat

- three-coloured folding seat
- Made of matt polyamide
- Seat: 99 (pure white), Wall plate: 55 (aqua blue), Bend: 36 (coral)
- Made of rails and seat elements
- Used for safe sitting in the shower area
- Maximum weight capacity 150 kg
- With space-saving fold-up seat
- For wall mounting with wall-specific HEWI mounting material
- Concealed mounting
- Width 478 mm, Depth 428 mm
- Seat elements 60 mm in width
- With corrosion-resistant steel core
- · Wall plates made of polyamide with integrated steel core