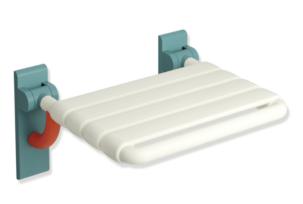

## Properties

Series 801 ICONIC Folding Seat

- three-coloured folding seat
- Made of matt polyamide
- Seat: 99 (pure white), Wall plate: 55 (aqua blue), Bend: 36 (coral)
- Made of rails and seat elements
- Used for safe sitting in the shower area
- Maximum weight capacity 150 kg
- With space-saving fold-up seat
- For wall mounting with wall-specific HEWI mounting material
- Concealed mounting
- Width 478 mm, Depth 428 mm
- Seat elements 60 mm in width
- With corrosion-resistant steel core
- · Wall plates made of polyamide with integrated steel core