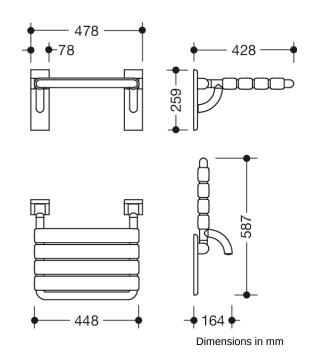

Telefon: +49 5691 82-0

Telefax: +49 5691 82-319

- 478 mm wide, 428 mm deep
- · seat slats 60 mm wide
- made of high-quality matt polyamide in HEWI colours 99 (pure white), 98 (signal white), 97 (light grey), 95 (stone grey) and 92 (anthracite grey)