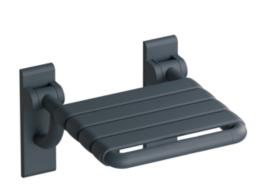

## **Properties**

Range 801 Hinged seat

- · made of rails and seat slats
- · with continuous, corrosion resistant steel core
- · can be folded up
- · adjustable seat tilt
- · used for safe sitting in the shower area
- · maximum weight capacity 150 kg
- wall mounting plate made of polyamide with integrated steel core
- mounting on the wall with HEWI wall-specific fixing material made of stainless steel

Telefon: +49 5691 82-0

Telefax: +49 5691 82-319

- 478 mm wide, 428 mm deep
- · seat slats 60 mm wide
- made of high-quality matt polyamide in HEWI colours 99 (pure white), 98 (signal white), 97 (light grey), 95 (stone grey) and 92 (anthracite grey)