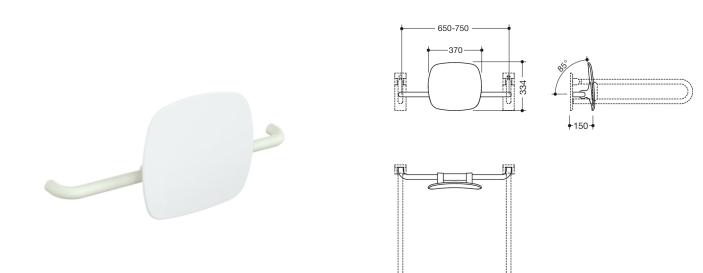

Dimensions in mm

Similar picture

## **Properties**

Back support, Series 801

- back rest with right-angled fixing rods attached on both sides
- serves to support the back on the WC
- with continuous, corrosion-protected steel core
- mounted on hinged support handles or wall support handles with wall plate, adjustable on site
- 650 to 750 mm wide, 150 mm deep, back rest 334 mm high and 370 mm wide, rod diameter 33 mm
- back rest made of synthetic material in HEWI colour 98 (signal white)
- connection made of high-quality, matt polyamide in the HEWI colours 99 (pure white), 98 (signal white), 97 (light grey), 95 (rock grey) and 92 (anthracite grey)
- meets the requirements according to DIN 18040 and ÖNORM B1600/1601