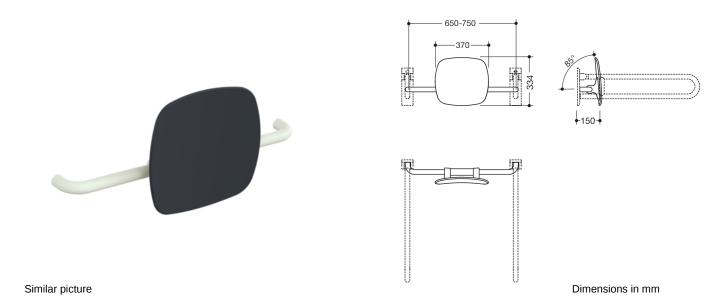

## **Properties**

Back support, Series 801

- · back rest with right-angled fixing rods attached on both sides
- · serves to support the back on the WC
- with continuous, corrosion-protected steel core
- · mounted on hinged support handles or wall support handles with wall plate, adjustable on site
- 650 to 750 mm wide, 150 mm deep, back rest 334 mm high and 370 mm wide, rod diameter 33 mm
- · back rest made of synthetic material in HEWI colour 92 (anthracite grey)
- connection made of high-quality, matt polyamide in the HEWI colours 99 (pure white), 98 (signal white), 97 (light grey), 95 (rock grey) and 92 (anthracite grey)
- meets the requirements according to DIN 18040 and ÖNORM B1600/1601