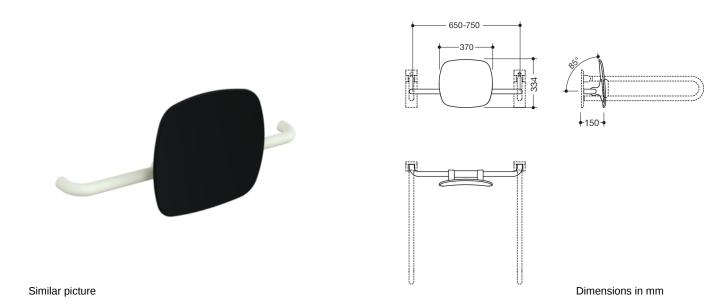

## **Properties**

Back support, Series 801

- · back rest with right-angled fixing rods attached on both sides
- · serves to support the back on the WC
- with continuous, corrosion-protected steel core
- · mounted on hinged support handles or wall support handles with wall plate, adjustable on site
- 650 to 750 mm wide, 150 mm deep, back rest 334 mm high and 370 mm wide, rod diameter 33 mm
- back rest made of synthetic material in HEWI colour 90 (jet black)
- connection made of high-quality, matt polyamide in the HEWI colours 99 (pure white), 98 (signal white), 97 (light grey), 95 (rock grey) and 92 (anthracite grey)
- meets the requirements according to DIN 18040 and ÖNORM B1600/1601