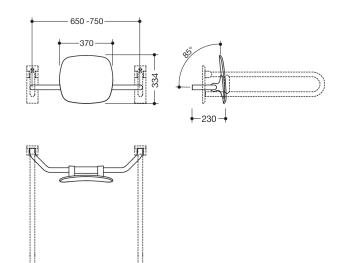

Telefon: +49 5691 82-0

Telefax: +49 5691 82-319

- 650 to 750 mm wide, 230 mm deep, back rest 334 mm high and 370 mm wide, rod diameter 33 mm
- with continuous, corrosion-protected steel core
- back rest made of synthetic material in HEWI colour 98 (signal white)
- connection made of high-quality, matt polyamide in HEWI colours 99 (pure white), 98 (signal white), 97 (light grey), 95 (rock grey) and 92 (anthracite grey)