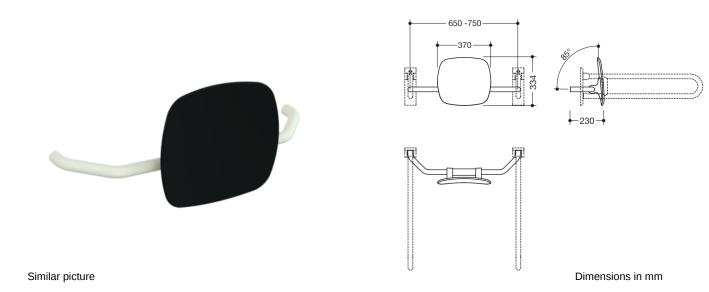

## **Properties**

Back rest, Series 801

- · back rest with fixing rods on both sides
- user-friendly wall distance of 230 mm
- · serves to support the back on the WC
- mounted on folding support handles or wall support handles with wall plate, adjustable on site
- 650 to 750 mm wide, 230 mm deep, back rest 334 mm high and 370 mm wide, rod diameter 33 mm
- with continuous, corrosion-protected steel core
- back rest made of synthetic material in HEWI colour 90 (jet black)
- connection made of high-quality, matt polyamide in HEWI colours 99 (pure white), 98 (signal white), 97 (light grey), 95 (rock grey) and 92 (anthracite grey)