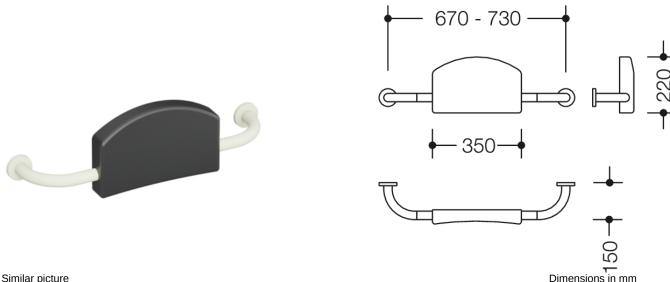

Similar picture

## **Properties**

Range 801 Backrest rail

- padded backrest with right-angled rails attached on both sides and fixing roses
- serves as back support for toilet users
- with continuous, corrosion resistant steel core
- for wall mounting with roses
- 670 to 730 mm wide, 220 mm high and 150 mm deep, backrest 350 mm wide, rail diameter 33 mm, rose diameter 70 mm
- backpad made of black PUR
- made of high-quality matt polyamide in HEWI colours 99 (pure white), 98 (signal white), 97 (light grey), 95 (stone grey) and 92 (anthracite grey)