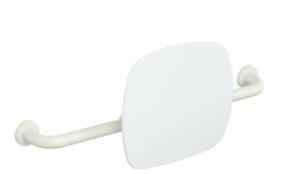

## **Properties**

Back support, Series 801

- back rest with rectangular rods and fixing rosettes on both sides
- used to support the back on the WC
- wall-mounted with rosettes
- 650 to 750 mm wide, 150 mm deep, back rest 334 mm high and 370 mm wide, rod diameter 33 mm, rosette diameter 70 mm
- with continuous, corrosion-protected steel core
- back rest made of synthetic material in HEWI colour 98 (signal white)
- connection made of high-quality, matt polyamide in HEWI colours 99 (pure white), 98 (signal white), 97 (light grey), 95 (rock grey) and 92 (anthracite grey)
- meets the requirements according to DIN 18040 and ÖNORM B1600/1601