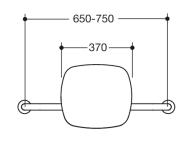

## **Properties**

Back support, Series 801

- back rest with rectangular rods and fixing rosettes on both sides
- used to support the back on the WC
- wall-mounted with rosettes
- 650 to 750 mm wide, 150 mm deep, back rest 334 mm high and 370 mm wide, rod diameter 33 mm, rosette diameter 70 mm
- with continuous, corrosion-protected steel core
- back rest made of synthetic material in HEWI colour 98 (signal white)
- connection made of high-quality, matt polyamide in HEWI colours 99 (pure white), 98 (signal white), 97 (light grey), 95 (rock grey) and 92 (anthracite grey)
- meets the requirements according to DIN 18040 and ÖNORM B1600/1601