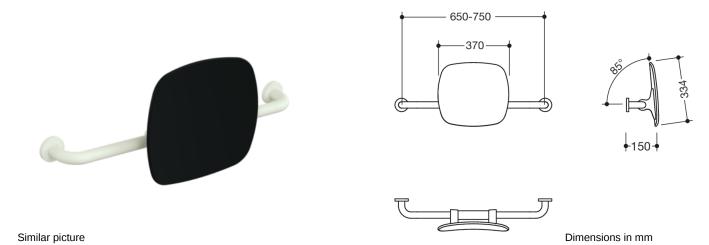

## **Properties**

Back support, Series 801

- back rest with rectangular rods and fixing rosettes on both sides
- used to support the back on the WC
- wall-mounted with rosettes
- 650 to 750 mm wide, 150 mm deep, back rest 334 mm high and 370 mm wide, rod diameter 33 mm, rosette diameter 70 mm
- · with continuous, corrosion-protected steel core
- back rest made of synthetic material in HEWI colour 90 (jet black)
- connection made of high-quality, matt polyamide in HEWI colours 99 (pure white), 98 (signal white), 97 (light grey), 95 (rock grey) and 92 (anthracite grey)
- meets the requirements according to DIN 18040 and ÖNORM B1600/1601