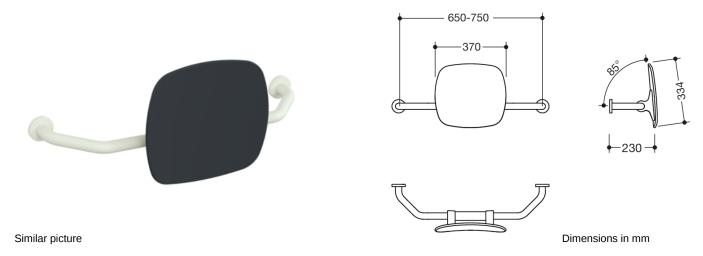

## **Properties**

Back rest, Series 801

- · back rest with rods and fixing rosettes on both sides
- user-friendly wall distance of 230 mm
- serves to support the back on the WC
- wall mounting with rosettes
- 650 to 750 mm wide, 230 mm deep, back rest 334 mm high and 370 mm wide, rod diameter 33 mm, rosette diameter 70 mm
- with continuous, corrosion-protected steel core
- back rest made of synthetic material in HEWI colour 92 (anthracite grey)
- connection made of high-quality, matt polyamide in HEWI colours 99 (pure white), 98 (signal white), 97 (light grey), 95 (rock grey) and 92 (anthracite grey)