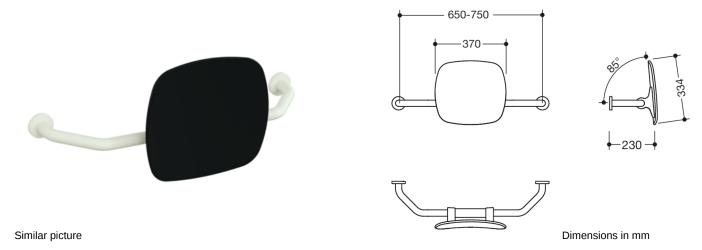

## **Properties**

Back rest, Series 801

- · back rest with rods and fixing rosettes on both sides
- user-friendly wall distance of 230 mm
- serves to support the back on the WC
- wall mounting with rosettes
- 650 to 750 mm wide, 230 mm deep, back rest 334 mm high and 370 mm wide, rod diameter 33 mm, rosette diameter 70 mm
- · with continuous, corrosion-protected steel core
- back rest made of synthetic material in HEWI colour 90 (jet black)
- connection made of high-quality, matt polyamide in HEWI colours 99 (pure white), 98 (signal white), 97 (light grey), 95 (rock grey) and 92 (anthracite grey)