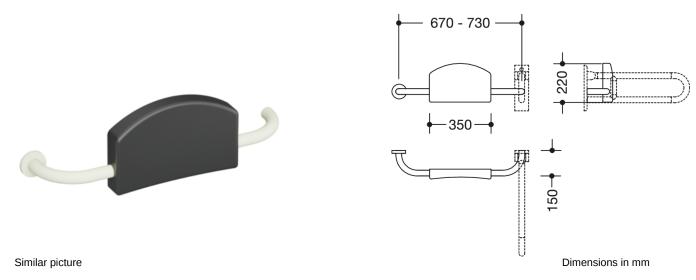

## **Properties**

Range 801 Backrest rail

- padded backrest with right-angled rails attached on both sides and fixing roses
- · serves as back support for toilet users
- with continuous, corrosion resistant steel core
- · left-hand version
- one-sided installation on the wall with roses (right)
- one-sided installation on HEWI hinged support rails or stationary support rails with wall plate (left)

Telefon: +49 5691 82-0

Telefax: +49 5691 82-319

- · can be adjusted on site
- 670 to 730 mm wide, 220 mm high and 150 mm deep, backrest 350 mm wide, rail diameter 33 mm, rose diameter 70 mm
- · backpad made of black PUR
- made of high-quality matt polyamide in HEWI colours 99 (pure white), 98 (signal white), 97 (light grey), 95 (stone grey) and 92 (anthracite grey)
- fulfils the DIN 18040 and ÖNORM B1600/1601 requirements