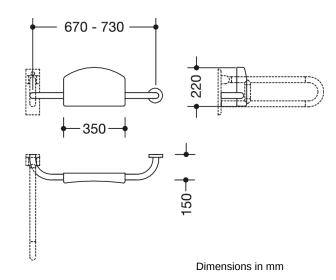

Telefon: +49 5691 82-0

Telefax: +49 5691 82-319

- · can be adjusted on site
- 670 to 730 mm wide, 220 mm high and 150 mm deep, backrest 350 mm wide, rail diameter 33 mm, rose diameter 70 mm
- · backpad made of black PUR
- made of high-quality matt polyamide in HEWI colours 99 (pure white), 98 (signal white), 97 (light grey), 95 (stone grey) and 92 (anthracite grey)
- fulfils the DIN 18040 and ÖNORM B1600/1601 requirements