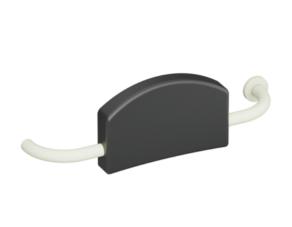

## **Properties**

Range 801 Backrest rail

- · padded backrest with right-angled rails attached on both sides and fixing roses
- · serves as back support for toilet users
- · with continuous, corrosion resistant steel core
- · right-hand version
- one-sided installation on the wall with roses (left)
- one-sided installation on hinged support rails or stationary support rails with wall plate (right)