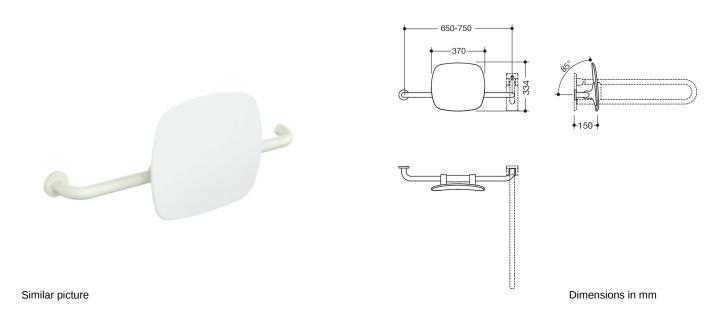

## **Properties**

Back rest, Series 801

- · back rest with right-angled rods and fixing rosettes attached on both sides
- · serves to support the back on the WC
- left-hand version
- one-sided installation on the wall with rosettes (right)
- one-sided installation on hinged support handles or wall support handles with wall plate (left)
- · adjustable on site
- 650 to 750 mm wide, 150 mm deep, back rest 334 mm high and 370 mm wide, rod diameter 33 mm, rosette diameter 70 mm
- · with continuous, corrosion-protected steel core
- back rest made of synthetic material in HEWI colour 98 (signal white)
- connection made of high-quality, matt polyamide in the HEWI colours 99 (pure white), 98 (signal white), 97 (light grey), 95 (rock grey) and 92 (anthracite grey)
- meets the requirements according to DIN 18040 and ÖNORM B1600/1601