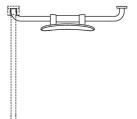

## **Properties**

Back support, Series 801

- · back rest with right-angled rods and fixing rosettes attached on both sides
- serves to support the back on the WC
- right-hand version
- · mounted on one side on the wall with rosettes (left)
- · mounted on one side on hinged support handles or wall support handles with wall plate (right)
- adjustable on site
- 650 to 750 mm wide, 150 mm deep, back rest 334 mm high and 370 mm wide, rod diameter 33 mm, rosette diameter 70 mm
- with continuous, corrosion-protected steel core
- back rest made of synthetic material in HEWI colour 92 (anthracite grey)
- connection made of high-quality, matt polyamide in the HEWI colours 99 (pure white), 98 (signal white), 97 (light grey), 95 (rock grey) and 92 (anthracite grey)
- meets the requirements according to DIN 18040 and ÖNORM B1600/1601