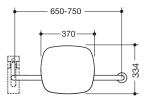

## **Properties**

Back support, Series 801

- · back rest with right-angled rods and fixing rosettes attached on both sides
- serves to support the back on the WC
- right-hand version
- · mounted on one side on the wall with rosettes (left)
- · mounted on one side on hinged support handles or wall support handles with wall plate (right)
- adjustable on site
- 650 to 750 mm wide, 150 mm deep, back rest 334 mm high and 370 mm wide, rod diameter 33 mm, rosette diameter 70 mm
- with continuous, corrosion-protected steel core
- back rest made of synthetic material in HEWI colour 92 (anthracite grey)
- connection made of high-quality, matt polyamide in the HEWI colours 99 (pure white), 98 (signal white), 97 (light grey), 95 (rock grey) and 92 (anthracite grey)
- meets the requirements according to DIN 18040 and ÖNORM B1600/1601