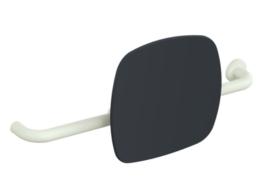

## **Properties**

Back support, Series 801

- · back rest with right-angled rods and fixing rosettes attached on both sides
- serves to support the back on the WC
- right-hand version
- · mounted on one side on the wall with rosettes (left)
- · mounted on one side on hinged support handles or wall support handles with wall plate (right)
- adjustable on site
- 650 to 750 mm wide, 150 mm deep, back rest 334 mm high and 370 mm wide, rod diameter 33 mm, rosette diameter 70 mm
- with continuous, corrosion-protected steel core
- back rest made of synthetic material in HEWI colour 92 (anthracite grey)
- connection made of high-quality, matt polyamide in the HEWI colours 99 (pure white), 98 (signal white), 97 (light grey), 95 (rock grey) and 92 (anthracite grey)
- meets the requirements according to DIN 18040 and ÖNORM B1600/1601