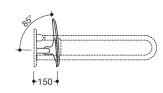

## **Properties**

Back support, Series 801

- · back rest with right-angled rods and fixing rosettes attached on both sides
- serves to support the back on the WC
- right-hand version
- · mounted on one side on the wall with rosettes (left)
- · mounted on one side on hinged support handles or wall support handles with wall plate (right)
- adjustable on site
- 650 to 750 mm wide, 150 mm deep, back rest 334 mm high and 370 mm wide, rod diameter 33 mm, rosette diameter 70 mm
- with continuous, corrosion-protected steel core
- back rest made of synthetic material in HEWI colour 92 (anthracite grey)
- connection made of high-quality, matt polyamide in the HEWI colours 99 (pure white), 98 (signal white), 97 (light grey), 95 (rock grey) and 92 (anthracite grey)
- meets the requirements according to DIN 18040 and ÖNORM B1600/1601