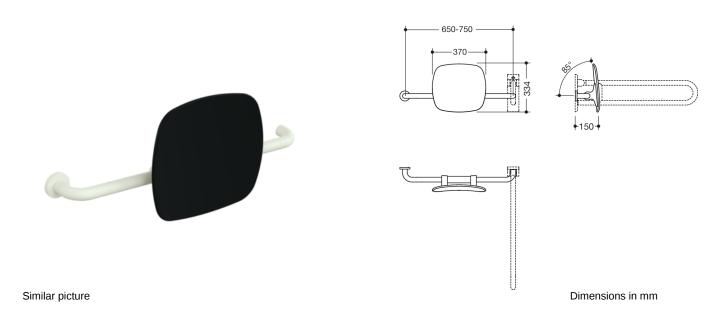

## **Properties**

Back rest, Series 801

- back rest with right-angled rods and fixing rosettes attached on both sides
- · serves to support the back on the WC
- left-hand version
- one-sided installation on the wall with rosettes (right)
- one-sided installation on hinged support handles or wall support handles with wall plate (left)
- · adjustable on site
- 650 to 750 mm wide, 150 mm deep, back rest 334 mm high and 370 mm wide, rod diameter 33 mm, rosette diameter 70 mm
- · with continuous, corrosion-protected steel core
- back rest made of synthetic material in HEWI colour 90 (jet black)
- connection made of high-quality, matt polyamide in the HEWI colours 99 (pure white), 98 (signal white), 97 (light grey), 95 (rock grey) and 92 (anthracite grey)
- meets the requirements according to DIN 18040 and ÖNORM B1600/1601