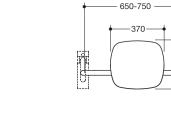

Dimensions in mm

Similar picture

## **Properties**

Back support, Series 801

- back rest with right-angled rods and fixing rosettes attached on both sides
- serves to support the back on the WC
- right-hand version
- mounted on one side on the wall with rosettes (left)
- mounted on one side on hinged support handles or wall support handles with wall plate (right)
- adjustable on site
- 650 to 750 mm wide, 150 mm deep, back rest 334 mm high and 370 mm wide, rod diameter 33 mm, rosette diameter 70 mm
- with continuous, corrosion-protected steel core
- back rest made of synthetic material in HEWI colour 90 (jet black)
- connection made of high-quality, matt polyamide in the HEWI colours 99 (pure white), 98 (signal white), 97 (light grey), 95 (rock grey) and 92 (anthracite grey)
- meets the requirements according to DIN 18040 and ÖNORM B1600/1601