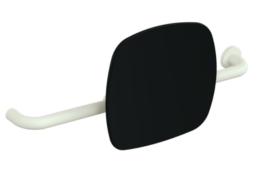

## **Properties**

Back support, Series 801

- back rest with right-angled rods and fixing rosettes attached on both sides
- serves to support the back on the WC
- right-hand version
- mounted on one side on the wall with rosettes (left)
- mounted on one side on hinged support handles or wall support handles with wall plate (right)
- adjustable on site
- 650 to 750 mm wide, 150 mm deep, back rest 334 mm high and 370 mm wide, rod diameter 33 mm, rosette diameter 70 mm
- with continuous, corrosion-protected steel core
- back rest made of synthetic material in HEWI colour 90 (jet black)
- connection made of high-quality, matt polyamide in the HEWI colours 99 (pure white), 98 (signal white), 97 (light grey), 95 (rock grey) and 92 (anthracite grey)
- meets the requirements according to DIN 18040 and ÖNORM B1600/1601