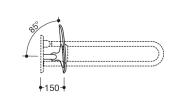

Dimensions in mm

Similar picture

## **Properties**

Back support, Series 801

- back rest with right-angled rods and fixing rosettes attached on both sides
- serves to support the back on the WC
- right-hand version
- mounted on one side on the wall with rosettes (left)
- mounted on one side on hinged support handles or wall support handles with wall plate (right)
- adjustable on site
- 650 to 750 mm wide, 150 mm deep, back rest 334 mm high and 370 mm wide, rod diameter 33 mm, rosette diameter 70 mm
- with continuous, corrosion-protected steel core
- back rest made of synthetic material in HEWI colour 90 (jet black)
- connection made of high-quality, matt polyamide in the HEWI colours 99 (pure white), 98 (signal white), 97 (light grey), 95 (rock grey) and 92 (anthracite grey)
- meets the requirements according to DIN 18040 and ÖNORM B1600/1601