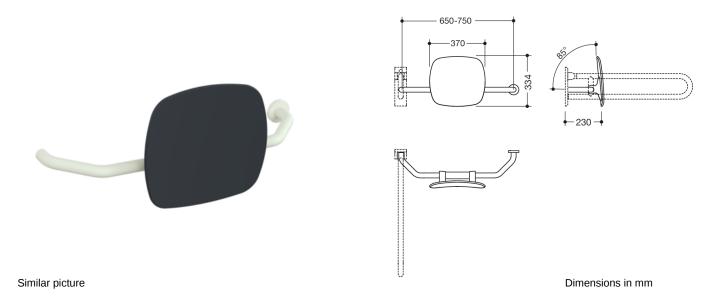

## **Properties**

Back support, Series 801

- · back rest with rods and fixing rosettes on both sides
- user-friendly wall distance of 230 mm
- · serves to support the back on the WC
- · right-hand version
- one-sided installation on the wall with rosettes (left)
- one-sided installation on hinged support handles or wall support handles with wall plate (right)
- · adjustable on site
- 650 to 750 mm wide, 230 mm deep, back rest 334 mm high and 370 mm wide, rod diameter 33 mm, rosette diameter 70 mm
- · with continuous, corrosion-protected steel core
- · back rest made of synthetic material in HEWI colour 92 (anthracite grey)
- connection made of high-quality, matt polyamide in the HEWI colours 99 (pure white), 98 (signal white), 97 (light grey), 95 (rock grey) and 92 (anthracite grey)