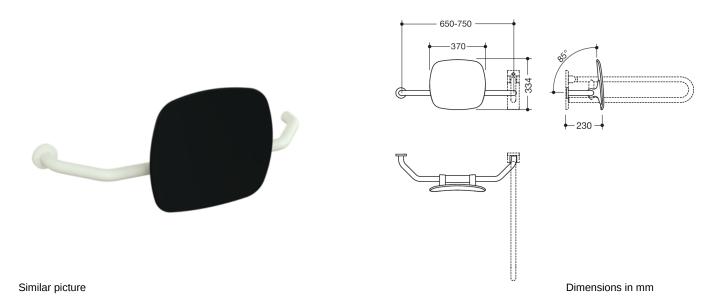

## **Properties**

Back support, Series 801

- · back rest with rods and fixing rosettes on both sides
- · user-friendly wall distance of 230 mm
- · serves to support the back on the WC
- · left-hand version
- one-sided installation on the wall with rosettes (right)
- · one-sided installation on hinged support handles or wall support handles with wall plate (left)
- · adjustable on site
- 650 to 750 mm wide, 230 mm deep, back rest 334 mm high and 370 mm wide, rod diameter 33 mm, rosette diameter 70 mm
- · with continuous, corrosion-protected steel core
- back rest made of synthetic material in HEWI colour 90 (jet black)
- connection made of high-quality, matt polyamide in the HEWI colours 99 (pure white), 98 (signal white), 97 (light grey), 95 (rock grey) and 92 (anthracite grey)