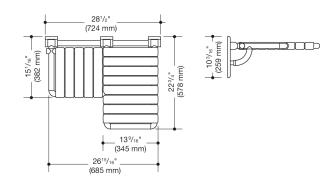

Dimensions in mm

Similar picture

## Properties

Shower folding seat, L-shape (USA)

- design made from rails and seat elements
- functions as a secure seat in the shower area
- can be folded up
- with corrosion-protected steel core throughout
- wall plate made from synthetic material with integrated steel core
- · protruding seat element right
- the narrow seating element is 13 3/8 inch (340 mm) wide and 15 1/16 inch (382 mm) deep
- the protruding seat element is 13 9/16 inch (345 mm) wide and 22 3/4 inch (578 mm) deep
- seat elements 2 3/16 inch (55 mm) wide
- maximum loading capacity 450 lbs (204 kg)
- includes fixing material for mounting to cavity walls with wood backlining of two 2 inch x 12 inch laminate or hardwood boards connected with a 1/2 inch x 12 inch plywood board
- concealed fastening
- made of high-quality matt polyamide in HEWI colours 99 (pure white), 95 (stone grey) and 92 (anthracite grey)
- meets the requirements of 2010 ADA standards and ICC/ANSI A117.1-2017