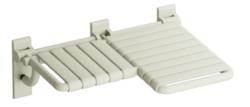

## Properties

Shower folding seat, L-shape (USA)

- design made from rails and seat elements
- functions as a secure seat in the shower area
- can be folded up
- with corrosion-protected steel core throughout
- wall plate made from synthetic material with integrated steel core
- · protruding seat element right
- the narrow seating element is 13 3/8 inch (340 mm) wide and 15 1/16 inch (382 mm) deep
- the protruding seat element is 13 9/16 inch (345 mm) wide and 22 3/4 inch (578 mm) deep
- seat elements 2 3/16 inch (55 mm) wide
- maximum loading capacity 450 lbs (204 kg)
- includes fixing material for mounting to cavity walls with wood backlining of two 2 inch x 12 inch laminate or hardwood boards connected with a 1/2 inch x 12 inch plywood board
- concealed fastening
- made of high-quality matt polyamide in HEWI colours 99 (pure white), 95 (stone grey) and 92 (anthracite grey)
- meets the requirements of 2010 ADA standards and ICC/ANSI A117.1-2017