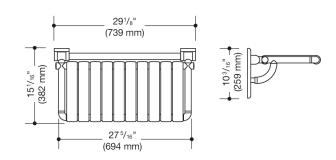

## **Properties**

Shower folding seat, rectangular (USA)

- · design made from rails and seat elements
- functions as a secure seat in the shower area
- can be folded up
- with corrosion-protected steel core throughout
- · wall plate made from synthetic material with integrated steel core
- 27 5/16 inch (694 mm) wide and 15 1/16 inch (382 mm) deep
- seat elements 2 3/16 inch (55 mm) wide
- includes fixing material for mounting to cavity walls with wood backlining of two 2 inch x 12 inch laminate or hardwood boards connected with a 1/2 inch x 12 inch plywood board
- · concealed fastening
- maximum loading capacity 450 lbs (204 kg)
- made of high-quality matt polyamide in HEWI colours 99 (pure white), 95 (stone grey) and 92 (anthracite grey)
- meets the requirements of 2010 ADA standards and ICC/ANSI A117.1-2017