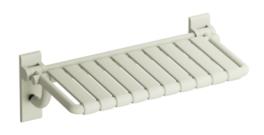

## **Properties**

Shower folding seat, rectangular (USA)

- · design made from rails and seat elements
- functions as a secure seat in the shower area
- can be folded up
- with corrosion-protected steel core throughout
- · wall plate made from synthetic material with integrated steel core
- 27 5/16 inch (694 mm) wide and 15 1/16 inch (382 mm) deep
- seat elements 2 3/16 inch (55 mm) wide
- includes fixing material for mounting to cavity walls with wood backlining of two 2 inch x 12 inch laminate or hardwood boards connected with a 1/2 inch x 12 inch plywood board
- · concealed fastening
- maximum loading capacity 450 lbs (204 kg)
- made of high-quality matt polyamide in HEWI colours 99 (pure white), 95 (stone grey) and 92 (anthracite grey)
- meets the requirements of 2010 ADA standards and ICC/ANSI A117.1-2017