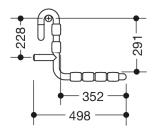

## **Properties**

Range 801 Removable hanging seat

- · made of rails, seat and back slats
- · with continuous, corrosion resistant steel core
- · used as a removable seat in the shower area
- maximum weight capacity 150 kg
- for hanging on shower grab rails and support rails, rail diameter 33 mm
- 450 mm wide, 388 mm high, 498 mm deep, seat 450 mm wide, 352 mm deep, seat slats 60 mm wide
- made of high-quality polyamide according to HEWI colour chart
- fulfils the SIA 500 requirements
- A detailed list of possible combinations of hand rails, L-shaped rails and shower handrails with matching hanging seats can be found in our online catalogue in the download area of the respective product.