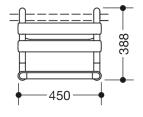

## **Properties**

Range 801 Removable hanging seat

- · made of rails, seat and back slats
- · with continuous, corrosion resistant steel core
- · used as a removable seat in the shower area
- maximum weight capacity 150 kg
- for hanging on shower grab rails and support rails, rail diameter 33 mm
- 450 mm wide, 388 mm high, 498 mm deep, seat 450 mm wide, 352 mm deep, seat slats 60 mm wide
- made of high-quality polyamide according to HEWI colour chart
- fulfils the SIA 500 requirements
- A detailed list of possible combinations of hand rails, L-shaped rails and shower handrails with matching hanging seats can be found in our online catalogue in the download area of the respective product.