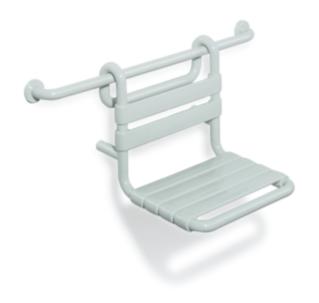

## **Properties**

Range 801 Removable hanging seat

- · made of rails, seat and back slats
- · with continuous, corrosion resistant steel core
- · used as a removable seat in the shower area
- maximum weight capacity 150 kg
- for hanging on shower grab rails and support rails, rail diameter 33 mm
- 450 mm wide, 388 mm high, 498 mm deep, seat 450 mm wide, 352 mm deep, seat slats 60 mm wide
- made of high-quality polyamide according to HEWI colour chart
- fulfils the SIA 500 requirements
- A detailed list of possible combinations of hand rails, L-shaped rails and shower handrails with matching hanging seats can be found in our online catalogue in the download area of the respective product.