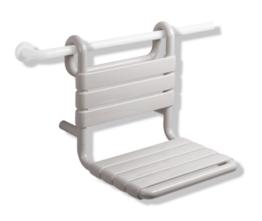

## Properties

Range 801 Removable hanging seat

- made of rails, seat and back slats
- with continuous, corrosion resistant steel core
- · used as a removable seat in the shower area
- maximum weight capacity 150 kg
- for hanging on shower grab rails and support rails, rail diameter 33 mm
- 450 mm wide, 472 mm high, 500 mm deep, seat 450 mm wide, 352 mm deep, seat slats 60 mm wide
- made of high-quality polyamide in HEWI colour 98 (signal white), with active antimicrobial microsilver
- A detailed list of possible combinations of hand rails, L-shaped rails and shower handrails with matching
  hanging seats can be found in our online catalogue in the download area of the respective product.