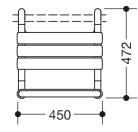

Dimensions in mm

## Properties

Range 801 Removable hanging seat

- made of rails, seat and back slats
- with continuous, corrosion resistant steel core
- · used as a removable seat in the shower area
- maximum weight capacity 150 kg
- for hanging on shower grab rails and support rails, rail diameter 33 mm
- 450 mm wide, 472 mm high, 500 mm deep, seat 450 mm wide, 352 mm deep, seat slats 60 mm wide
- made of high-quality polyamide in HEWI colour 98 (signal white), with active antimicrobial microsilver
- A detailed list of possible combinations of hand rails, L-shaped rails and shower handrails with matching
  hanging seats can be found in our online catalogue in the download area of the respective product.