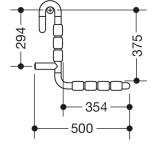

Dimensions in mm

## Properties

Range 801 Removable hanging seat

- made of rails, seat and back slats
- with continuous, corrosion resistant steel core
- · used as a removable seat in the shower area
- maximum weight capacity 150 kg
- for hanging on shower grab rails and support rails, rail diameter 33 mm
- 450 mm wide, 472 mm high, 500 mm deep, seat 450 mm wide, 352 mm deep, seat slats 60 mm wide
- made of high-quality polyamide in HEWI colour 98 (signal white), with active antimicrobial microsilver
- A detailed list of possible combinations of hand rails, L-shaped rails and shower handrails with matching
  hanging seats can be found in our online catalogue in the download area of the respective product.