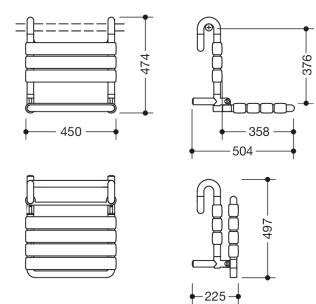

Dimensions in mm

Similar picture

## **Properties**

Range 801 Removable hanging seat (foldable)

- · made of rails, seat and back slats
- · with continuous, corrosion resistant steel core
- · with space-saving fold-up seat
- · used as a removable seat in the shower area
- maximum weight capacity 150 kg
- for hanging on shower grab rails and support rails, rail diameter 33 mm
- 450 mm wide, 473 mm high and 504 mm deep, seat 358 mm deep, seat slats 60 mm wide