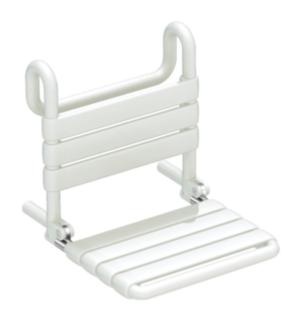

## **Properties**

Range 801 Removable hanging seat (foldable)

- · made of rails, seat and back slats
- · with continuous, corrosion resistant steel core
- · with space-saving fold-up seat
- · used as a removable seat in the shower area
- maximum weight capacity 150 kg
- for hanging on shower grab rails and support rails, rail diameter 33 mm
- 450 mm wide, 473 mm high and 504 mm deep, seat 358 mm deep, seat slats 60 mm wide