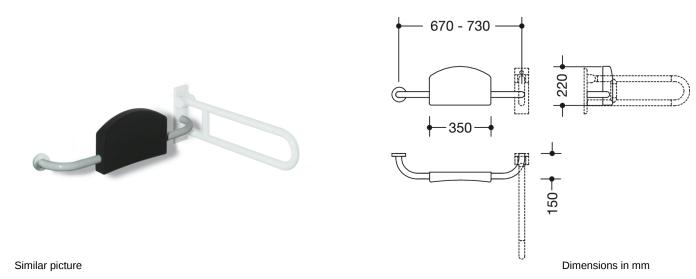

## **Properties**

Range 801 Backrest rail

- padded backrest with right-angled rails attached on both sides and fixing roses
- serves as back support for toilet users
- · with continuous, corrosion resistant steel core
- left-hand version
- one-sided installation on the wall with roses (right)
- one-sided installation on HEWI hinged support rails or stationary support rails with wall plate (left)

Telefon: +49 5691 82-0

Telefax: +49 5691 82-319

- · can be adjusted on site
- 670 to 730 mm wide, 220 mm high and 150 mm deep, backrest 350 mm wide, rail diameter 33 mm, rose diameter 70 mm
- · backpad made of black PUR
- rails made of high-quality polyamide in HEWI colour 98 (signal white), with active antimicrobial microsilver
- fulfils the DIN 18040 and ÖNORM B1600/1601 requirements