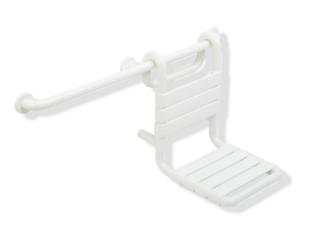

## Properties

Removable hanging seat (USA) from Range 801

- · design made from rails, seat and backrest elements
- with corrosion-protected steel core throughout
- · functions as a removable seat in the shower area
- can be hung on the shower grab rail and grab bar (USA), rail diameter 1 5/16 inch (33 mm)
- 13 9/16 inch (345 mm) wide, 18 3/4 inch (477 mm) high, 18 3/8 inch (466 mm) deep
- seat area 13 9/16 inch (345 mm) wide, 13 1/4 inch (336 mm) deep
- seat elements 2 3/16 inch (55 mm) wide
- maximum loading capacity 330 lbs (150 kg)
- made from high-grade synthetic material in the HEWI colors 99 (pure white), 95 (stone gray), 92 (anthracite gray), 90 (jet black), 86 (sand), 84 (umber) and 33 (ruby red)