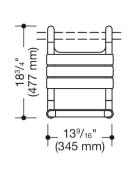

Dimensions in mm

Similar picture

## Properties

Removable hanging seat (USA) from Range 801

- · design made from rails, seat and backrest elements
- with corrosion-protected steel core throughout
- · functions as a removable seat in the shower area
- can be hung on the shower grab rail and grab bar (USA), rail diameter 1 5/16 inch (33 mm)
- 13 9/16 inch (345 mm) wide, 18 3/4 inch (477 mm) high, 18 3/8 inch (466 mm) deep
- seat area 13 9/16 inch (345 mm) wide, 13 1/4 inch (336 mm) deep
- seat elements 2 3/16 inch (55 mm) wide
- maximum loading capacity 330 lbs (150 kg)
- made from high-grade synthetic material in the HEWI colors 99 (pure white), 95 (stone gray), 92 (anthracite gray), 90 (jet black), 86 (sand), 84 (umber) and 33 (ruby red)