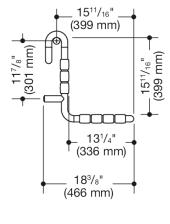

Dimensions in mm

Similar picture

## Properties

Removable hanging seat (USA) from Range 801

- · design made from rails, seat and backrest elements
- with corrosion-protected steel core throughout
- · functions as a removable seat in the shower area
- can be hung on the shower grab rail and grab bar (USA), rail diameter 1 5/16 inch (33 mm)
- 13 9/16 inch (345 mm) wide, 18 3/4 inch (477 mm) high, 18 3/8 inch (466 mm) deep
- seat area 13 9/16 inch (345 mm) wide, 13 1/4 inch (336 mm) deep
- seat elements 2 3/16 inch (55 mm) wide
- maximum loading capacity 330 lbs (150 kg)
- made from high-grade synthetic material in the HEWI colors 99 (pure white), 95 (stone gray), 92 (anthracite gray), 90 (jet black), 86 (sand), 84 (umber) and 33 (ruby red)