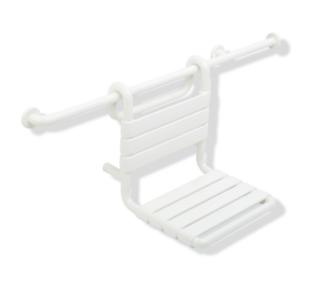

## **Properties**

Removable hanging seat (USA) from Range 801

- design made from rails, seat and backrest elements
- · with corrosion-protected steel core throughout
- functions as a removable seat in the shower area
- can be hung on the shower grab rail and grab bar (USA), rail diameter 1 5/16 inch (33 mm)