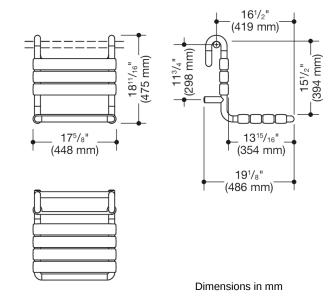

Telefon: +49 5691 82-0

Telefax: +49 5691 82-319

- 17 5/8 inch (448 mm) wide, 18 11/16 inch (475 mm) high, 19 1/8 inch (486 mm) deep
- seat area 17 5/8 inch (448 mm) wide, 13 15/16 inch (354 mm) deep
- seat elements 2 3/16 inch (55 mm) wide
- maximum loading capacity 330 lbs (150 kg)
- made from high-grade synthetic material in the HEWI colors 99 (pure white), 95 (stone gray), 92 (anthracite gray), 90 (jet black), 86 (sand), 84 (umber) and 33 (ruby red)