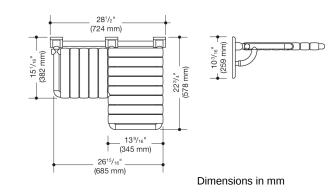

## Properties

Shower folding seat, L-shape (USA)

- · design made from rails and seat elements
- · functions as a secure seat in the shower area
- can be folded up
- with corrosion-protected steel core throughout
- · wall plate made from synthetic material with integrated steel core
- protruding seat element right
- the narrow seating element is 13 3/8 inch (340 mm) wide and 15 1/16 inch (382 mm) deep
- the protruding seat element is 13 9/16 inch (345 mm) wide and 22 3/4 inch (578 mm) deep
- seat elements 2 3/16 inch (55 mm) wide
- maximum loading capacity 450 lbs (204 kg)
- includes fixing material for mounting to cavity walls with wood backlining of two 2 inch x 12 inch laminate or hardwood boards connected with a 1/2 inch x 12 inch plywood board
- · concealed fastening
- made from high-grade synthetic material in the HEWI colors 99 (pure white), 95 (stone gray), 92 (anthracite gray), 90 (jet black), 86 (sand), 84 (umber) and 33 (ruby red)
- meets the requirements of 2010 ADA standards and ICC/ANSI A117.1-2017