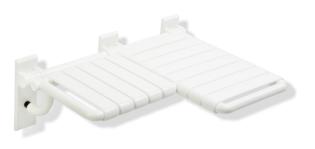

## Properties

Shower folding seat, L-shape (USA)

- · design made from rails and seat elements
- · functions as a secure seat in the shower area
- can be folded up
- with corrosion-protected steel core throughout
- · wall plate made from synthetic material with integrated steel core
- protruding seat element right
- the narrow seating element is 13 3/8 inch (340 mm) wide and 15 1/16 inch (382 mm) deep
- the protruding seat element is 13 9/16 inch (345 mm) wide and 22 3/4 inch (578 mm) deep
- seat elements 2 3/16 inch (55 mm) wide
- maximum loading capacity 450 lbs (204 kg)
- includes fixing material for mounting to cavity walls with wood backlining of two 2 inch x 12 inch laminate or hardwood boards connected with a 1/2 inch x 12 inch plywood board
- · concealed fastening
- made from high-grade synthetic material in the HEWI colors 99 (pure white), 95 (stone gray), 92 (anthracite gray), 90 (jet black), 86 (sand), 84 (umber) and 33 (ruby red)
- meets the requirements of 2010 ADA standards and ICC/ANSI A117.1-2017