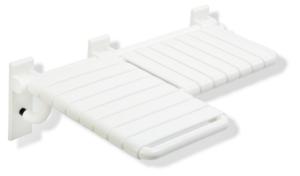

## **Properties**

Shower folding seat, L-shape (USA)

- · design made from rails and seat elements
- functions as a secure seat in the shower area
- · can be folded up
- with corrosion-protected steel core throughout
- · wall plate made from synthetic material with integrated steel core
- protruding seat element left
- the narrow seating element is 18 1/8 inch (460 mm) wide and 15 1/16 inch (382 mm) deep
- the protruding seat element is 13 9/16 inch (345 mm) wide and 22 3/4 inch (578 mm) deep
- seat elements 2 3/16 inch (55 mm) wide
- maximum loading capacity 450 lbs (204 kg)
- includes fixing material for mounting to cavity walls with wood backlining of two 2 inch x 12 inch laminate or hardwood boards connected with a 1/2 inch x 12 inch plywood board
- concealed fastening
- made from high-grade synthetic material in the HEWI colors 99 (pure white), 95 (stone gray), 92 (anthracite gray), 90 (jet black), 86 (sand), 84 (umber) and 33 (ruby red)
- meets the requirements of 2010 ADA standards and ICC/ANSI A117.1-2017