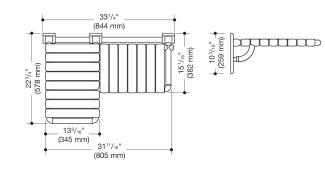

Dimensions in mm

Similar picture

## **Properties**

Shower folding seat, L-shape (USA)

- · design made from rails and seat elements
- functions as a secure seat in the shower area
- · can be folded up
- with corrosion-protected steel core throughout
- · wall plate made from synthetic material with integrated steel core
- protruding seat element left
- the narrow seating element is 18 1/8 inch (460 mm) wide and 15 1/16 inch (382 mm) deep
- the protruding seat element is 13 9/16 inch (345 mm) wide and 22 3/4 inch (578 mm) deep
- seat elements 2 3/16 inch (55 mm) wide
- maximum loading capacity 450 lbs (204 kg)
- includes fixing material for mounting to cavity walls with wood backlining of two 2 inch x 12 inch laminate or hardwood boards connected with a 1/2 inch x 12 inch plywood board
- concealed fastening
- made from high-grade synthetic material in the HEWI colors 99 (pure white), 95 (stone gray), 92 (anthracite gray), 90 (jet black), 86 (sand), 84 (umber) and 33 (ruby red)
- meets the requirements of 2010 ADA standards and ICC/ANSI A117.1-2017