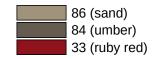

## **Properties**

Shower folding seat, L-shape (USA)

- design made from rails and seat elements
- functions as a secure seat in the shower area •
- can be folded up
- with corrosion-protected steel core throughout •
- wall plate made from synthetic material with integrated steel core •
- protruding seat element right
- the narrow seating element is 18 1/8 inch (460 mm) wide and 15 1/16 inch (382 mm) deep
- the protruding seat element is 13 9/16 inch (345 mm) wide and 22 3/4 inch (578 mm) deep
- seat elements 2 3/16 inch (55 mm) wide
- maximum loading capacity 450 lbs (204 kg)
- includes fixing material for mounting to cavity walls with wood backlining of two 2 inch x 12 inch laminate or hardwood boards connected with a 1/2 inch x 12 inch plywood board
- concealed fastening
- made from high-grade synthetic material in the HEWI colors 99 (pure white), 95 (stone gray), 92 (anthracite gray), 90 (jet black), 86 (sand), 84 (umber) and 33 (ruby red)
- meets the requirements of 2010 ADA standards and ICC/ANSI A117.1-2017 •

## Colours / Surfaces

- 99 (pure white)
  - 95 (stone grey)
  - 92 (anthracite grey)
  - 90 (jet black)