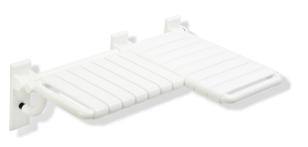

## **Properties**

Shower folding seat, L-shape (USA)

- design made from rails and seat elements
- functions as a secure seat in the shower area •
- can be folded up
- with corrosion-protected steel core throughout •
- wall plate made from synthetic material with integrated steel core •
- protruding seat element right
- the narrow seating element is 18 1/8 inch (460 mm) wide and 15 1/16 inch (382 mm) deep
- the protruding seat element is 13 9/16 inch (345 mm) wide and 22 3/4 inch (578 mm) deep
- seat elements 2 3/16 inch (55 mm) wide
- maximum loading capacity 450 lbs (204 kg)
- includes fixing material for mounting to cavity walls with wood backlining of two 2 inch x 12 inch laminate or hardwood boards connected with a 1/2 inch x 12 inch plywood board
- concealed fastening
- made from high-grade synthetic material in the HEWI colors 99 (pure white), 95 (stone gray), 92 (anthracite gray), 90 (jet black), 86 (sand), 84 (umber) and 33 (ruby red)
- meets the requirements of 2010 ADA standards and ICC/ANSI A117.1-2017 •