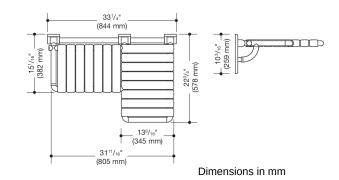

## **Properties**

Shower folding seat, L-shape (USA)

- design made from rails and seat elements
- functions as a secure seat in the shower area •
- can be folded up
- with corrosion-protected steel core throughout •
- wall plate made from synthetic material with integrated steel core •
- protruding seat element right
- the narrow seating element is 18 1/8 inch (460 mm) wide and 15 1/16 inch (382 mm) deep
- the protruding seat element is 13 9/16 inch (345 mm) wide and 22 3/4 inch (578 mm) deep
- seat elements 2 3/16 inch (55 mm) wide
- maximum loading capacity 450 lbs (204 kg)
- includes fixing material for mounting to cavity walls with wood backlining of two 2 inch x 12 inch laminate or hardwood boards connected with a 1/2 inch x 12 inch plywood board
- concealed fastening
- made from high-grade synthetic material in the HEWI colors 99 (pure white), 95 (stone gray), 92 (anthracite gray), 90 (jet black), 86 (sand), 84 (umber) and 33 (ruby red)
- meets the requirements of 2010 ADA standards and ICC/ANSI A117.1-2017 •