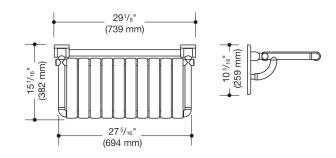

Similar picture Dimensions in mm

## **Properties**

Shower folding seat, rectangular (USA)

- design made from rails and seat elements
- · functions as a secure seat in the shower area
- can be folded up
- · with corrosion-protected steel core throughout
- wall plate made from synthetic material with integrated steel core
- 27 5/16 inch (694 mm) wide and 15 1/16 inch (382 mm) deep
- seat elements 2 3/16 inch (55 mm) wide
- includes fixing material for mounting to cavity walls with wood backlining of two 2 inch x 12 inch laminate or hardwood boards connected with a 1/2 inch x 12 inch plywood board
- · concealed fastening
- maximum loading capacity 450 lbs (204 kg)
- made from high-grade synthetic material in the HEWI colors 99 (pure white), 95 (stone gray), 92 (anthracite gray), 90 (jet black), 86 (sand), 84 (umber) and 33 (ruby red)
- meets the requirements of 2010 ADA standards and ICC/ANSI A117.1-2017