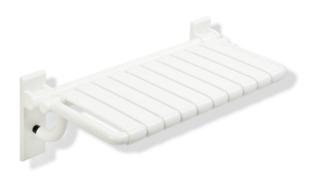

## **Properties**

Shower folding seat, rectangular (USA)

- design made from rails and seat elements
- · functions as a secure seat in the shower area
- can be folded up
- · with corrosion-protected steel core throughout
- wall plate made from synthetic material with integrated steel core
- 27 5/16 inch (694 mm) wide and 15 1/16 inch (382 mm) deep
- seat elements 2 3/16 inch (55 mm) wide
- includes fixing material for mounting to cavity walls with wood backlining of two 2 inch x 12 inch laminate or hardwood boards connected with a 1/2 inch x 12 inch plywood board
- · concealed fastening
- maximum loading capacity 450 lbs (204 kg)
- made from high-grade synthetic material in the HEWI colors 99 (pure white), 95 (stone gray), 92 (anthracite gray), 90 (jet black), 86 (sand), 84 (umber) and 33 (ruby red)
- meets the requirements of 2010 ADA standards and ICC/ANSI A117.1-2017