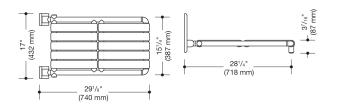

## Properties

Bathtub folding seat (USA)

- · design made from rails and seat elements
- · functions as a secure seat in the bathtub
- can be folded up
- with corrosion-protected steel core throughout
- wall plate made from synthetic material with integrated steel core
- 15 1/4 inch (387 mm) wide and 29 1/8 inch (740 mm) deep
- seat elements 2 3/16 inch (55 mm) wide
- includes fixing material for mounting to cavity walls with wood backlining of two 2 inch x 12 inch laminate or hardwood boards connected with a 1/2 inch x 12 inch plywood board
- concealed fastening
- maximum loading capacity 450 lbs (204 kg)
- made from high-grade synthetic material in the HEWI colors 99 (pure white), 95 (stone gray), 92 (anthracite gray), 90 (jet black), 86 (sand), 84 (umber) and 33 (ruby red)
- meets the requirements of 2010 ADA standards and ICC/ANSI A117.1-2017