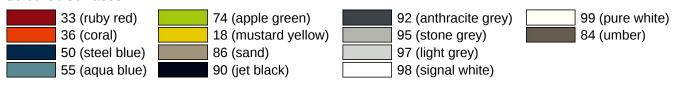

Similar picture

## **Properties**

Series 801 hook-in seat

- · construction consists of rails, seat and back surface
- serves as removable seat in the shower area
- · maximum load capacity 150 kg
- for hooking into shower handrails and grab bars, rail diameters 30, 32 and 33 mm
- 345 mm wide, 471 mm high, 480 mm deep
- seat 345 mm wide, 333 mm deep
- made of high gloss polyamide in all HEWI colours
- · with corrosion resistant steel core
- A detailed list of possible combinations of hand rails, L-shaped rails and shower handrails with matching hanging seats can be found in our online catalogue in the download area of the respective product.

## Colours / Surfaces



Telephon: +49 5691 82-0

Fax: +49 5691 82-319