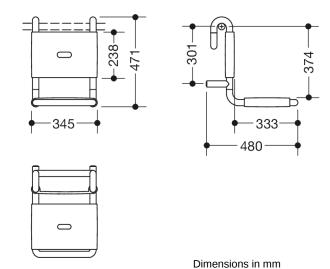

## **Properties**

Series 801 hook-in seat

- · construction consists of rails, seat and back surface
- serves as removable seat in the shower area
- · maximum load capacity 150 kg
- for hooking into shower handrails and grab bars, rail diameters 30, 32 and 33 mm
- 345 mm wide, 471 mm high, 480 mm deep
- seat 345 mm wide, 333 mm deep
- made of high gloss polyamide in all HEWI colours
- · with corrosion resistant steel core
- A detailed list of possible combinations of hand rails, L-shaped rails and shower handrails with matching hanging seats can be found in our online catalogue in the download area of the respective product.