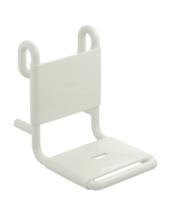

## **Properties**

Series 801 hook-in seat

- · construction consists of rails, seat and back surface
- serves as removable seat in the shower area
- · maximum load capacity 150 kg
- for hooking into shower handrails and grab bars, rail diameters 30, 32 and 33 mm
- 345 mm wide, 471 mm high, 480 mm deep
- seat 345 mm wide, 333 mm deep
- made of high gloss polyamide in all HEWI colours
- · with corrosion resistant steel core
- A detailed list of possible combinations of hand rails, L-shaped rails and shower handrails with matching hanging seats can be found in our online catalogue in the download area of the respective product.