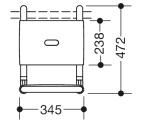

## Properties

Series 801 fold-away hook-in seat

- construction consists of rails, seat and back surface
- serves as removable seat in the shower area
- maximum load capacity 150 kg
- with space-saving fold-away seat
- for hooking into shower handrails and grab bars, rail diameters 30, 32 and 33 mm
- 345 mm wide, 472 mm high, 485 mm deep
- seat 345 mm wide, 339 mm deep
- made of high gloss polyamide in all HEWI colours
- with corrosion resistant steel core
- A detailed list of possible combinations of hand rails, L-shaped rails and shower handrails with matching hanging seats can be found in our online catalogue in the download area of the respective product.