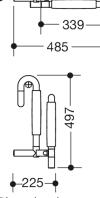

## Properties

Series 801 fold-away hook-in seat

- construction consists of rails, seat and back surface
- serves as removable seat in the shower area
- maximum load capacity 150 kg
- with space-saving fold-away seat
- for hooking into shower handrails and grab bars, rail diameters 30, 32 and 33 mm
- 345 mm wide, 472 mm high, 485 mm deep
- seat 345 mm wide, 339 mm deep
- made of high gloss polyamide in all HEWI colours
- with corrosion resistant steel core
- A detailed list of possible combinations of hand rails, L-shaped rails and shower handrails with matching hanging seats can be found in our online catalogue in the download area of the respective product.