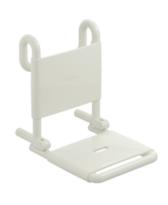

## Properties

Series 801 fold-away hook-in seat

- construction consists of rails, seat and back surface
- serves as removable seat in the shower area
- maximum load capacity 150 kg
- with space-saving fold-away seat
- for hooking into shower handrails and grab bars, rail diameters 30, 32 and 33 mm
- 345 mm wide, 472 mm high, 485 mm deep
- seat 345 mm wide, 339 mm deep
- made of high gloss polyamide in all HEWI colours
- with corrosion resistant steel core
- A detailed list of possible combinations of hand rails, L-shaped rails and shower handrails with matching hanging seats can be found in our online catalogue in the download area of the respective product.