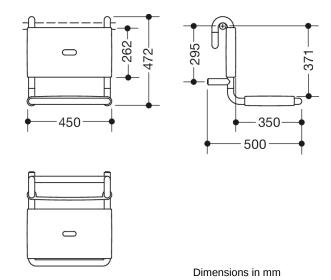

## **Properties**

Series 801 hook-in seat

- · construction consists of rails, seat and back surface
- serves as removable seat in the shower area
- maximum load capacity 150 kg
- for hooking into shower handrails and grab bars, rail diameters 30, 32 and 33 mm
- 450 mm wide, 472 mm high, 500 mm deep
- seat 450 mm wide, 350 mm deep
- made of high gloss polyamide in all HEWI colours
- · with corrosion resistant steel core
- A detailed list of possible combinations of hand rails, L-shaped rails and shower handrails with matching hanging seats can be found in our online catalogue in the download area of the respective product.