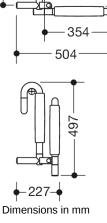

## Properties

Series 801 fold-away hook-in seat

- · construction consists of rails, seat and back surface
- · serves as removable seat in the shower area
- maximum load capacity 150 kg
- with space-saving fold-away seat
- for hooking into shower handrails and grab bars, rail diameters 30, 32 and 33 mm
- 450 mm wide, 473 mm high, 504 mm deep
- seat 450 mm wide, 354 mm deep
- made of high gloss polyamide in all HEWI colours
- with corrosion resistant steel core
- A detailed list of possible combinations of hand rails, L-shaped rails and shower handrails with matching hanging seats can be found in our online catalogue in the download area of the respective product.