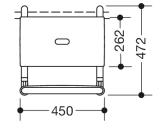

## Properties

Series 801 fold-away hook-in seat

- · construction consists of rails, seat and back surface
- · serves as removable seat in the shower area
- maximum load capacity 150 kg
- with space-saving fold-away seat
- for hooking into shower handrails and grab bars, rail diameters 30, 32 and 33 mm
- 450 mm wide, 473 mm high, 504 mm deep
- seat 450 mm wide, 354 mm deep
- made of high gloss polyamide in all HEWI colours
- with corrosion resistant steel core
- A detailed list of possible combinations of hand rails, L-shaped rails and shower handrails with matching hanging seats can be found in our online catalogue in the download area of the respective product.