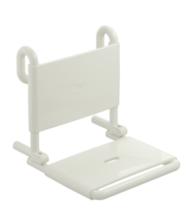

## Properties

Series 801 fold-away hook-in seat

- · construction consists of rails, seat and back surface
- · serves as removable seat in the shower area
- maximum load capacity 150 kg
- with space-saving fold-away seat
- for hooking into shower handrails and grab bars, rail diameters 30, 32 and 33 mm
- 450 mm wide, 473 mm high, 504 mm deep
- seat 450 mm wide, 354 mm deep
- made of high gloss polyamide in all HEWI colours
- with corrosion resistant steel core
- A detailed list of possible combinations of hand rails, L-shaped rails and shower handrails with matching hanging seats can be found in our online catalogue in the download area of the respective product.