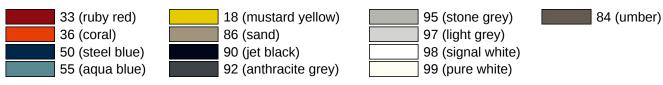

d seat

- · made of rails and seat slats
- · with continuous, corrosion resistant steel core
- · with made-to-measure floor support for absorbing vertical application of force
- can be folded up
- · adjustable seat tilt
- · used for safe sitting in the shower area
- · maximum weight capacity 150 kg
- wall mounting plate made of polyamide with integrated steel core
- mounting on the wall with HEWI wall-specific fixing material made of stainless steel
- sealing tape and sealing discs for sealing the fixing points according to DIN 18534 are included in the scope of delivery
- 378 mm wide, 414 mm deep
- seat slats 55 mm wide
- · made of high-quality polyamide according to HEWI colour chart
- · floor support made to measure for seat heights up to 672 mm

## **Awards**



## Colours / Surfaces



Telephon: +49 5691 82-0

Fax: +49 5691 82-319