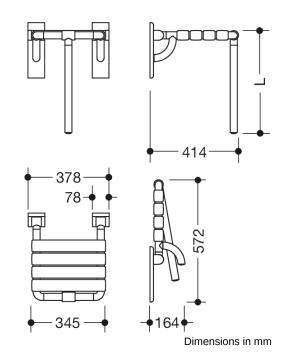

## **Properties**

Range 801 Hinged seat

- · made of rails and seat slats
- · with continuous, corrosion resistant steel core
- · with made-to-measure floor support for absorbing vertical application of force
- can be folded up
- · adjustable seat tilt
- · used for safe sitting in the shower area
- · maximum weight capacity 150 kg
- wall mounting plate made of polyamide with integrated steel core
- mounting on the wall with HEWI wall-specific fixing material made of stainless steel
- sealing tape and sealing discs for sealing the fixing points according to DIN 18534 are included in the scope of delivery
- 378 mm wide, 414 mm deep
- seat slats 55 mm wide
- · made of high-quality polyamide according to HEWI colour chart
- · floor support made to measure for seat heights up to 672 mm