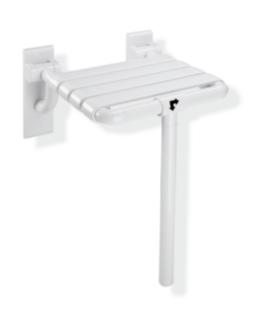

## **Properties**

Range 801 Hinged seat

- · made of rails and seat slats
- · with continuous, corrosion resistant steel core
- · with made-to-measure floor support for absorbing vertical application of force
- can be folded up
- · adjustable seat tilt
- · used for safe sitting in the shower area
- · maximum weight capacity 150 kg
- wall mounting plate made of polyamide with integrated steel core
- mounting on the wall with HEWI wall-specific fixing material made of stainless steel
- sealing tape and sealing discs for sealing the fixing points according to DIN 18534 are included in the scope of delivery
- 378 mm wide, 414 mm deep
- seat slats 55 mm wide
- · made of high-quality polyamide according to HEWI colour chart
- · floor support made to measure for seat heights up to 672 mm