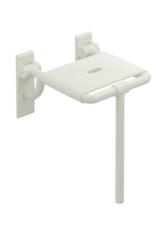

## **Properties**

Series 801 fold-away seat

- · construction consists of rails and seat elements
- · for safe sitting in the shower area
- · maximum load capacity 150 kg
- · with space-saving fold-away seat
- with made-to-measure floor support to absorb the vertical force
- mounted on the wall with wall-specific HEWI fixing material
- sealing tape and sealing discs for sealing the fixing points according to DIN 18534 are included in the scope of delivery
- · concealed fixing
- 378 mm wide, 414 mm deep
- seat surface 345 mm wide
- floor support made-to-measure for seat heights up to 672 mm
- made of high gloss polyamide in all HEWI colours
- · with corrosion resistant steel core
- · wall plates made of polyamide with integrated steel core