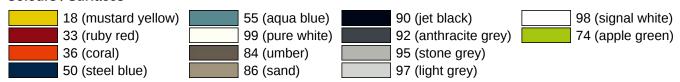

Similar picture

## **Properties**

Series 801 fold-away seat

- · construction consists of rails and seat elements
- · for safe sitting in the shower area
- · maximum load capacity 150 kg
- · with space-saving fold-away seat
- with made-to-measure floor support to absorb the vertical force
- mounted on the wall with wall-specific HEWI fixing material
- sealing tape and sealing discs for sealing the fixing points according to DIN 18534 are included in the scope of delivery
- · concealed fixing
- 378 mm wide, 414 mm deep
- seat surface 345 mm wide
- floor support made-to-measure for seat heights up to 672 mm
- made of high gloss polyamide in all HEWI colours
- · with corrosion resistant steel core
- · wall plates made of polyamide with integrated steel core

## Colours / Surfaces



Telefon: +49 5691 82-0

Telefax: +49 5691 82-319