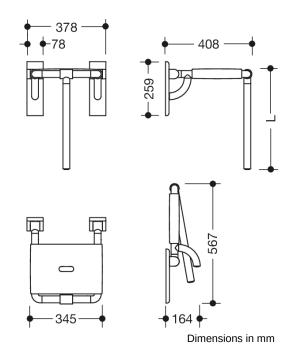

## **Properties**

Series 801 fold-away seat

- · construction consists of rails and seat elements
- · for safe sitting in the shower area
- · maximum load capacity 150 kg
- · with space-saving fold-away seat
- with made-to-measure floor support to absorb the vertical force
- mounted on the wall with wall-specific HEWI fixing material
- sealing tape and sealing discs for sealing the fixing points according to DIN 18534 are included in the scope of delivery
- · concealed fixing
- 378 mm wide, 414 mm deep
- seat surface 345 mm wide
- floor support made-to-measure for seat heights up to 672 mm
- made of high gloss polyamide in all HEWI colours
- · with corrosion resistant steel core
- · wall plates made of polyamide with integrated steel core