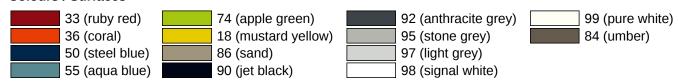

Similar picture

## **Properties**

Series 801 fold-away seat

- · construction consists of rails and seat
- for safe sitting in the shower area
- · maximum load capacity 150 kg
- with space-saving fold-away seat
- mounted on the wall with wall-specific HEWI fixing material
- sealing tape and sealing discs for sealing the fixing points according to DIN 18534 are included in the scope of delivery
- · concealed fixing
- 378 mm wide, 408 mm deep
- · seat surface 345 mm wide
- · made of high gloss polyamide in all HEWI colours
- · with corrosion resistant steel core
- · wall plates made of polyamide with integrated steel core

## Colours / Surfaces



Telefon: +49 5691 82-0

Telefax: +49 5691 82-319