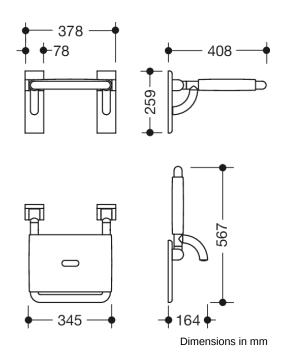

## **Properties**

Series 801 fold-away seat

- · construction consists of rails and seat
- for safe sitting in the shower area
- · maximum load capacity 150 kg
- with space-saving fold-away seat
- mounted on the wall with wall-specific HEWI fixing material
- sealing tape and sealing discs for sealing the fixing points according to DIN 18534 are included in the scope of delivery
- · concealed fixing
- 378 mm wide, 408 mm deep
- · seat surface 345 mm wide
- · made of high gloss polyamide in all HEWI colours
- · with corrosion resistant steel core
- · wall plates made of polyamide with integrated steel core