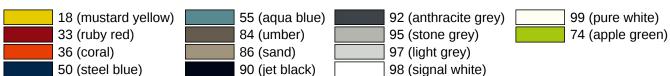

Similar picture

## **Properties**

Range 801 Hinged seat

- · made of rails and seat slats
- · with continuous, corrosion resistant steel core
- · can be folded up
- · adjustable seat tilt
- · used for safe sitting in the shower area
- · maximum weight capacity 150 kg
- · wall mounting plate made of polyamide with integrated steel core
- mounting on the wall with HEWI wall-specific fixing material made of stainless steel
- sealing tape and sealing discs for sealing the fixing points according to DIN 18534 are included in the scope of delivery
- 478 mm wide, 428 mm deep
- · seat slats 60 mm wide
- made of high-quality polyamide according to HEWI colour chart

## **Awards**



## Colours / Surfaces



Telefon: +49 5691 82-0

Telefax: +49 5691 82-319