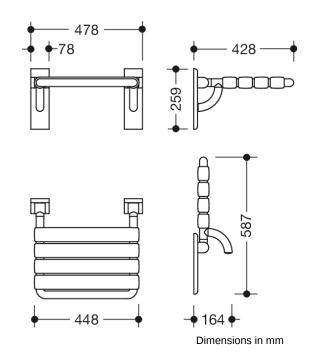

## **Properties**

Range 801 Hinged seat

- · made of rails and seat slats
- · with continuous, corrosion resistant steel core
- · can be folded up
- · adjustable seat tilt
- · used for safe sitting in the shower area
- · maximum weight capacity 150 kg
- · wall mounting plate made of polyamide with integrated steel core
- mounting on the wall with HEWI wall-specific fixing material made of stainless steel
- sealing tape and sealing discs for sealing the fixing points according to DIN 18534 are included in the scope of delivery
- 478 mm wide, 428 mm deep
- · seat slats 60 mm wide
- made of high-quality polyamide according to HEWI colour chart