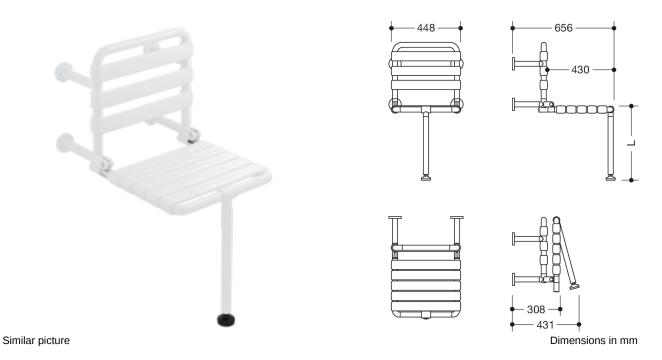

## **Properties**

Range 801 Hinged seat

- · made of rails and seat slats
- · with continuous, corrosion resistant steel core
- · with made-to-measure floor support for absorbing vertical application of force
- · can be folded up
- · adjustable seat tilt
- · used for safe sitting in the shower area
- · maximum weight capacity 150 kg
- wall mounting plate made of polyamide with integrated steel core
- mounting on the wall with HEWI wall-specific fixing material made of stainless steel
- sealing discs for sealing the fixing points according to DIN 18534 are included in the scope of delivery
- 450 mm wide, 665 mm deep
- · seat slats 55 mm wide
- · made of high-quality polyamide according to HEWI colour chart
- floor support made to measure for seat heights from 200 to 672 mm
- floor support with wide floor buffer to protect soft floor coverings
- meets the requirements of BS standard BS 8300:2009+A1:2010/Doc M