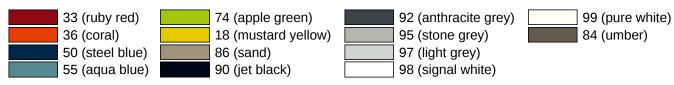

asure floor support for absorbing vertical application of force
- · can be folded up
- · adjustable seat tilt
- · used for safe sitting in the shower area
- · maximum weight capacity 150 kg
- wall mounting plate made of polyamide with integrated steel core
- mounting on the wall with HEWI wall-specific fixing material made of stainless steel
- sealing discs for sealing the fixing points according to DIN 18534 are included in the scope of delivery
- 450 mm wide, 665 mm deep
- · seat slats 55 mm wide
- · made of high-quality polyamide according to HEWI colour chart
- floor support made to measure for seat heights from 200 to 672 mm
- floor support with wide floor buffer to protect soft floor coverings
- meets the requirements of BS standard BS 8300:2009+A1:2010/Doc M

## Colours / Surfaces



Telefon: +49 5691 82-0

Telefax: +49 5691 82-319